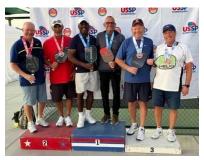

And yet more medals for our club members from the USSP Tournament in Surprise, Arizona.

Mens - 60-64/4.0 Mixed - 60-64/4.0 Cal Herle and Clarence Lindblom - Silver Sharon Hohmann & Cal Herle - Bronze

That's all for this week folks.....keep safe, keep positive, keep smiling, and happy playing!!!!