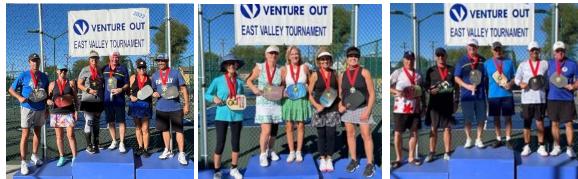

#### MESA REGAL STEALS THE PODIUM !!!

A huge THANKS to all our Mesa Regal Pickleball members who were at the Venture Out Pickleball tournament last week playing and CHEERING ON OUR TEAMS. We had TEN Mesa Regal members who played in the tournament. All played well and displayed amazing sportsmanship. Congrats to all, you make our club PROUD!! A special CONGRATULATIONS to Clarence Lindblom... A DOUBLE GOLD WINNER!!!

Womens - 50+/3.0<br/>- 65+/3.5Lara Mosser - SILVER- 65+/3.5Sharon Slemp & Marilyn Kehl - GOLDMixed - 50+/3.0<br/>S - 50+/3.5Lara Mosser & Wayne Mosser - GOLDClarence Lindblom - GOLD<br/>Colleen Janus & Craig Carlton - BRONZEMens - 50+4.0Mike Fauchoux & Clarence Lindblom - GOLD