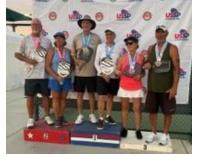

#### MESA REGAL STEALS THE PODIUM !!!

A huge THANKS to all our Mesa Regal Pickleball members who were at the Venture Out Pickleball tournament last week playing and CHEERING ON OUR TEAMS. We had TEN Mesa Regal members who played in the tournament. All played well and displayed amazing sportsmanship. Congrats to all, you make our club PROUD!! A special CONGRATULATIONS to Clarence Lindblom... A DOUBLE GOLD WINNER!!!

Womens - 50+/3.0<br/>- 65+/3.5Lara Mosser - SILVER- 65+/3.5Sharon Slemp & Marilyn Kehl - GOLDMixed - 50+/3.0<br/>S - 50+/3.5Lara Mosser & Wayne Mosser - GOLDClarence Lindblom - GOLD<br/>Colleen Janus & Craig Carlton - BRONZEMens - 50+4.0Mike Fauchoux & Clarence Lindblom - GOLD